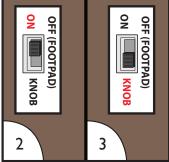

## **KEEP ALL PLASTIC AND WIRE PARTS AWAY FROM CHILDREN**

- 1. Insert 4 brand new 'AA' alkaline batteries (not included) into the battery compartment located on the back of the TV or connect the optional DC adapter (sold separately).
- 2. Place the switch on the back of the TV to the "ON" position. Make a loud sound to initiate scary sequence.
- 3. Place the switch to the "KNOB" position to activate using the right knob only.

**NOTE:** Keep the switch in the "OFF" position when not in use.