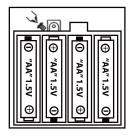

## **KEEP ALL PLASTIC AND WIRE PARTS AWAY FROM CHILDREN**

- 1. Insert 4 brand new 'AA' alkaline batteries (not included) into the battery compartment located on the back of the TV or connect the optional DC adapter (sold separately).
- 2. Place the switch on the back of the TV to the "ON" position. Make a loud sound to initiate scary sequence.
- 3. Place the switch to the "KNOB" position to activate using the right knob only.