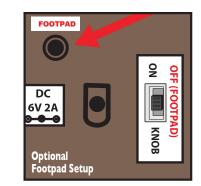

## **OPTIONAL FOOTPAD SETUP**

Follow step #1 on initial installation first.

- 1. Connect the cable from the optional footpad to the jack labeled FOOTPAD located on the back of TV.
- 2. Place the switch on the back of TV into the 'FOOTPAD' position to enable FOOTPAD activation.
- 3. Step on FOOTPAD to activate the scary sequence.

\*Footpads are sold separately and can be purchased at www.tekkyaccessories.com

| battery mistructions and cautions                                         |     |
|---------------------------------------------------------------------------|-----|
| <ul> <li>Use only the batteries recommended by the manufacture</li> </ul> | er. |