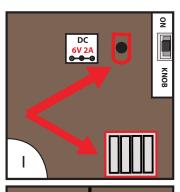

## **KEEP ALL PLASTIC AND WIRE PARTS AWAY FROM CHILDREN**

- 1. Insert 4 brand new 'AA' alkaline batteries (not included) into the battery compartment located on the back of the TV or connect the optional DC adapter (sold separately).
- 2. Place the switch on the back of the TV to the "ON" position. Make a loud sound to initiate scary sequence.
- 3. Place the switch to the "KNOB" position to activate using the right knob only.

## **OPTIONAL FOOTPAD SETUP**

Follow step #1 on initial installation first.

- 1. Connect the cable from the optional footpad to the jack labeled FOOTPAD located on the back of TV.
- 2. Place the switch on the back of TV into the 'FOOTPAD' position to enable FOOTPAD activation.
- 3. Step on FOOTPAD to activate the scary sequence.